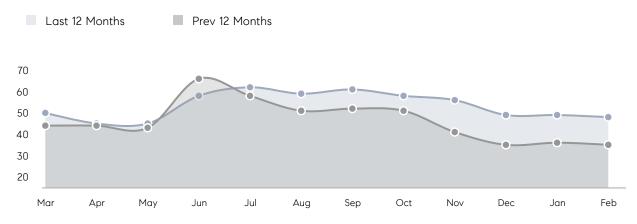

| 38        | 31        | 23%      |  |
|                | % OF ASKING PRICE  | 96%       | 97%       |          |  |
|                | AVERAGE SOLD PRICE | \$825,667 | \$869,391 | -5%      |  |
|                | # OF CONTRACTS     | 8         | 14        | -43%     |  |
|                | NEW LISTINGS       | 9         | 15        | -40%     |  |
| Condo/Co-op/TH | AVERAGE DOM        | -         | 14        | -        |  |
|                | % OF ASKING PRICE  | -         | 105%      |          |  |
|                | AVERAGE SOLD PRICE | -         | \$685,000 | -        |  |
|                | # OF CONTRACTS     | 2         | 0         | 0%       |  |
|                | NEW LISTINGS       | 0         | 0         | 0%       |  |

# Wyckoff

#### FEBRUARY 2023

#### Monthly Inventory





## Contracts By Price Range

### Listings By Price Range



Compass New Jersey Market Report

COMPASS

 $\sim$   $\sim$   $\sim$   $\sim$   $\sim$ / / / / / / / //// | | | | | / ------

Compass makes no representations or warranties, express or implied, with respect to future market conditions or prices of residential product at the time the subject property or any competitive property is complete and ready for occupancy or with respect to any report, study, finding, recommendation or other information provided by Compass herein. Moreover, no warranty, express or implied, is made or should be assumed regarding the accuracy, adequacy, completeness, legality, reliability, merchantability or fitness for a particular purpose of any information, in part or whole, contained herein. All mater