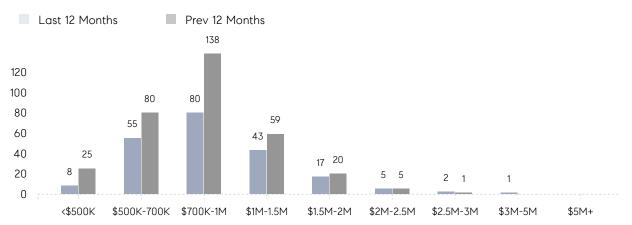

| 38        | 31        | 23%      |  |
|                | % OF ASKING PRICE  | 96%       | 97%       |          |  |
|                | AVERAGE SOLD PRICE | \$825,667 | \$869,391 | -5%      |  |
|                | # OF CONTRACTS     | 8         | 14        | -43%     |  |
|                | NEW LISTINGS       | 9         | 15        | -40%     |  |
| Condo/Co-op/TH | AVERAGE DOM        | -         | 14        | -        |  |
|                | % OF ASKING PRICE  | -         | 105%      |          |  |
|                | AVERAGE SOLD PRICE | -         | \$685,000 | -        |  |
|                | # OF CONTRACTS     | 2         | 0         | 0%       |  |
|                | NEW LISTINGS       | 0         | 0         | 0%       |  |

# Wyckoff

#### FEBRUARY 2023

#### Monthly Inventory





## Contracts By Price Range

### Listings By Price Range



Compass New Jersey Market Report

COMPASS

 $\sim$   $\sim$   $\sim$   $\sim$   $\sim$ / / / / / / / //// | | | | | / ------

Compass makes no representations or warranties, express or implied, with respect to future market conditions or prices of residential product at the time the subject property or any competitive property is complete and ready for occupancy or with respect to any report, study, finding, recommendation or other information provided by Compass herein. Moreover, no warranty, express or implied, is made or should be assumed regarding the accuracy, adequacy, completeness, legality, reliability, merchantability or fitness for a particular purpose of any information, in part or whole, contained herein. All materia